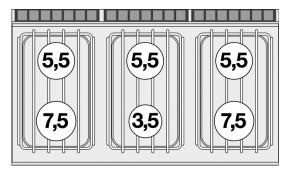

## PC-712GP 70 GAS BOILING UNIT

Gas heated boiling unit on open cabinet - 6 burners (included 1 Head end filler strip mod.TPA-7)

Construction -Fabricated using CrNi 18/10 AISI 304 grade Stainless Steel Scotch-Brite Satin polish Finish, incorporating 2 mm thick worktop, rounded edges, chromed details and rear splash back. Knobs with waterproof grades IPX5. Model - Professional Gas Boiling Hob on open cabinet. Burners with pilot light ignition and thermocouple safety valve. Modulating flame burners, grills in stainless steel rods or cast iron, removable liquid collectors. Maintenance - All serviceable parts are accessible by the easy removal of front control panel and liquid collectors. Fittings - Appliance is supplied with both LPG and Natural Gas conversion jets and adjustable feet. Doors not included.

| MODEL:      | PC-712GP              |
|-------------|-----------------------|
| DIMENSIONS: | cm. 120x 70,5x 90h    |
| GAS POWER:  | 35 kW / 30.100 kcal/h |
| GAS TYPE:   | Natural Gas / LPG     |

kg: 126 m<sup>3</sup>: 1.051 mm: 1230x770x1110