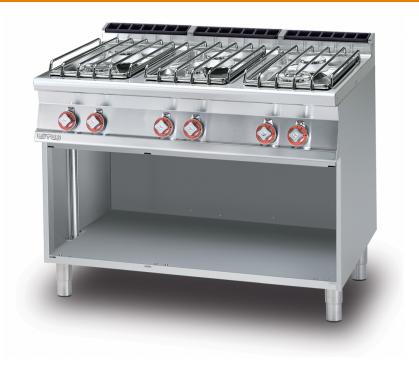

## PC-712GP 70 GAS BOILING UNIT

Gas heated boiling unit on open cabinet - 6 burners (included 1 Head end filler strip mod.TPA-7)

Construction -Fabricated using CrNi 18/10 AISI 304 grade Stainless Steel Scotch-Brite Satin polish Finish, incorporating 2 mm thick worktop, rounded edges, chromed details and rear splash back. Knobs with waterproof grades IPX5. Model - Professional Gas Boiling Hob on open cabinet. Burners with pilot light ignition and thermocouple safety valve. Modulating flame burners, grills in stainless steel rods or cast iron, removable liquid collectors. Maintenance - All serviceable parts are accessible by the easy removal of front control panel and liquid collectors. Fittings - Appliance is supplied with both LPG and Natural Gas conversion jets and adjustable feet. Doors not included.

| MODEL:      | PC-712GP              |
|-------------|-----------------------|
| DIMENSIONS: | cm. 120x 70,5x 90h    |
| GAS POWER:  | 35 kW / 30.100 kcal/h |
| GAS TYPE:   | Natural Gas / LPG     |

kg: 126 m<sup>3</sup>: 1.051 mm: 1230x770x1110