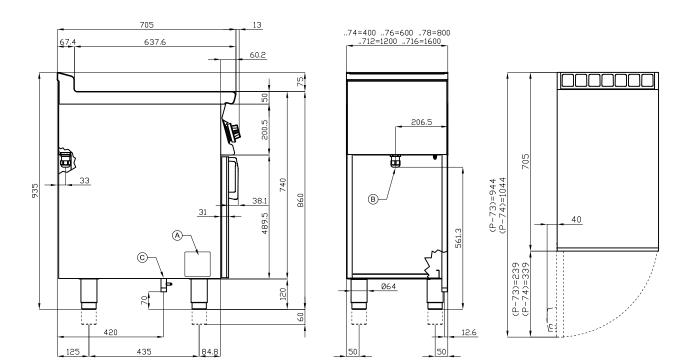

## ITALIAN CULINARY ART

The pictures are purely representative. The manufacturer reserves the right to modify the technical data and models without previous notice.

| Α | Data plate | C | Gas connection | ISO 7-1 3/4" M |
|---|------------|---|----------------|----------------|

| MODEL:      | PC-712GP              |
|-------------|-----------------------|
| DIMENSIONS: | cm. 120x 70,5x 90h    |
| GAS POWER:  | 35 kW / 30.100 kcal/h |
| GAS TYPE:   | Natural Gas / LPG     |

kg: 126 m<sup>3</sup>: 1.051 mm: 1230x770x1110